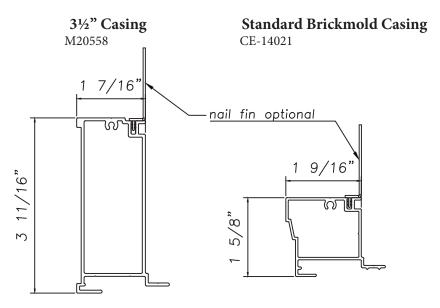

### **Ames Brickmould**

M2154

Our products are tested to the standards of and certified by the American Architectural Manufacturer's Association, the National Fenestration Rating Council and the Window & Door Manufacturers Association.