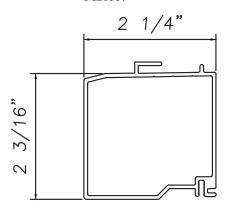

Brighton Panning**

M20209



#### **Brighton Panning**

M20210







#### Panning M20551



Panning

21377



## **Breslyn House Panning**

M21397



## **Breslyn House Panning 2**

M21398



#### **Panning**

M18354



Our products are tested to the standards of and certified by the American Architectural Manufacturer's Association, the National Fenestration Rating Council and the Window & Door Manufacturers Association.









**3" Panning** M19162



## **1"x6" Panning** M19163



## 3" Sill Panning

M19164



## **Sill Panning**

M19165



Our products are tested to the standards of and certified by the American Architectural Manufacturer's Association, the National Fenestration Rating Council and the Window & Door Manufacturers Association.













### **Sill Nose**

M20557



### **Ames Brickmould**

M2154



Our products are tested to the standards of and certified by the American Architectural Manufacturer's Association, the National Fenestration Rating Council and the Window & Door Manufacturers Association.

-4-