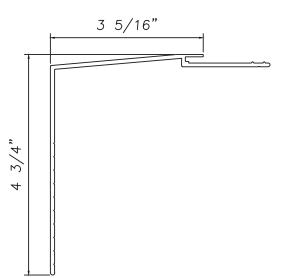

10



2%" Brickmold

M15494



1¼" Brickmold

M16667



Our products are tested to the standards of and certified by the American Architectural Manufacturer's Association, the National Fenestration Rating Council and the Window & Door Manufacturers Association.











### **Brighton Panning**

M20209



#### **Brighton Panning**

M20210







#### Panning M20551



Panning

21377



## **Breslyn House Panning**

M21397



## **Breslyn House Panning 2**

M21398



#### **Panning**

M18354



Our products are tested to the standards of and certified by the American Architectural Manufacturer's Association, the National Fenestration Rating Council and the Window & Door Manufacturers Association.









**3" Panning** M19162



## **1"x6" Panning** M19163



## 3" Sill Panning

M19164



## **Sill Panning**

M19165



Our products are tested to the standards of and certified by the American Architectural Manufacturer's Association, the National Fenestration Rating Council and the Window & Door Manufacturers Association.













### **Sill Nose**

M20557



### **Ames Brickmould**

M2154



Our products are tested to the standards of and certified by the American Architectural Manufacturer's Association, the National Fenestration Rating Council and the Window & Door Manufacturers Association.

-4-