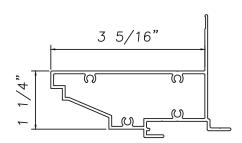

**1**<sup>7</sup>/<sub>16</sub>" Brickmold Sill Nose M17610

2%" Brickmold

M15494

1¼" Brickmold

M16667

Our products are tested to the standards of and certified by the American Architectural Manufacturer's Association, the National Fenestration Rating Council and the Window & Door Manufacturers Association.