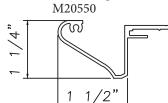

Panning M13520



**Molding Panning** 

M16380



**Panning** 

M15958



**Brickmold Sill Nose** 

M17609



Panning M16040



**1**<sup>7</sup>/<sub>16</sub>" Brickmold Sill Nose M17610



2%" Brickmold

M15494



1¼" Brickmold

M16667



Our products are tested to the standards of and certified by the American Architectural Manufacturer's Association, the National Fenestration Rating Council and the Window & Door Manufacturers Association.











### **Brighton Panning**

M20209



#### **Brighton Panning**

M20210







#### Panning M20551



Panning

21377



## **Breslyn House Panning**

M21397



## **Breslyn House Panning 2**

M21398



#### **Panning**

M18354



Our products are tested to the standards of and certified by the American Architectural Manufacturer's Association, the National Fenestration Rating Council and the Window & Door Manufacturers Association.









**3" Panning** M19162



## **1"x6" Panning** M19163



## 3" Sill Panning

M19164



## **Sill Panning**

M19165



Our products are tested to the standards of and certified by the American Architectural Manufacturer's Association, the National Fenestration Rating Council and the Window & Door Manufacturers Association.













### **Sill Nose**

M20557



### **Ames Brickmould**

M2154



Our products are tested to the st