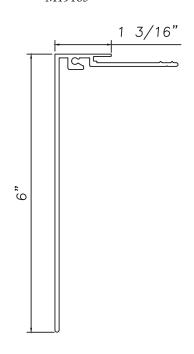

**1**<sup>7</sup>/<sub>16</sub>" Brickmold Sill Nose M17610

2%" Brickmold

M15494

1¼" Brickmold

M16667

Our products are tested to the standards of and certified by the American Architectural Manufacturer's Association, the National Fenestration Rating Council and the Window & Door Manufacturers Association.