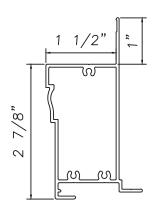

**1**<sup>7</sup>/<sub>16</sub>" Brickmold Sill Nose M17610

2%" Brickmold

M15494

1¼" Brickmold

M16667

Our products are tested to the standards of and certified by the American Architectural Manufacturer's Association, the National Fenestration Rating Council and the Window & Door Manufacturers Association.