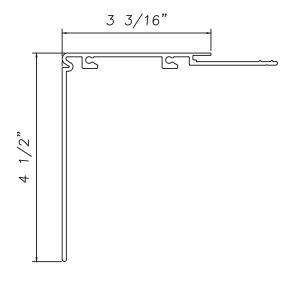

### **Ames Brickmould**

M2154

Our products are tested to the standards of and certified by the American Architectural Manufacturer's Association, the National Fenestration Rating Council and the Window & Door Manufacturers Association.