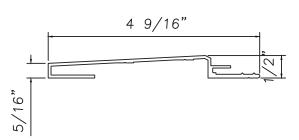

Panning M13520



**Molding Panning** 

M16380



**Panning** 

M15958



**Brickmold Sill Nose** 

M17609



Panning M16040



**1**<sup>7</sup>/<sub>16</sub>" Brickmold Sill Nose M17610



2%" Brickmold

M15494



1¼" Brickmold

M16667



Our products are tested to the standards of and certified by the American Architectural Manufacturer's Association, the National Fenestration Rating Council and the Window & Door Manufacturers Association.











### **Brighton Panning**

M20209



#### **Brighton Panning**

M20210







#### Panning M20551



Panning

21377



## **Breslyn House Panning**

M21397



## **Breslyn House Panning 2**

M21398



#### **Panning**

M18354



Our products are tested to the standards of and certified by the American Architectural Manufacturer's Association, the National Fenestration Rating Council and the Window & Door Manufacturers Association.









**3" Panning** M19162



## **1"x6" Panning** M19163



## 3" Sill Panning

M19164



## **Sill Panning**

M19165



Our products are tested to the standards of and certified by the American Architectural Manufacturer's Association, the National Fenestration Rating Council and the Window & Door Manufacturers Association.













### **Sill Nose**

M20557



### **Ames Brickmould**

M