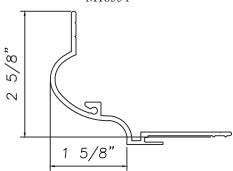

Panning M13520

**Molding Panning** 

M16380

**Panning** 

M15958

**Brickmold Sill Nose** 

M17609

Panning M16040