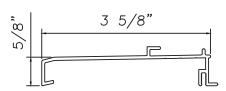

Panning M13520

**Molding Panning** 

M16380

**Panning** 

M15958

**Brickmold Sill Nose** 

M17609

Panning M16040