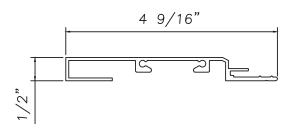

Panning M13520



**Molding Panning** 

M16380



**Panning** 

M15958



**Brickmold Sill Nose** 

M17609



Panning M16040



**1**<sup>7</sup>/<sub>16</sub>" Brickmold Sill Nose M17610



2%" Brickmold

M15494



1¼" Brickmold

M16667



Our products are tested to the standards of and certified by the American Architectural Manufacturer's Association, the National Fenestration Rating Council and the Window & Door Manufacturers Association.











### **Brighton Panning**

M20209



#### **Brighton Panning**

M20210







#### Panning M20551



Panning

21377



## **Breslyn House Panning**

M21397



## **Breslyn House Panning 2**

M21398



#### **Panning**

M18354



Our products are tested to the standards of and certified by the American Architectural Manufacturer's Association, the National Fenestration Rating Council and the Window & Door Manufacturers Association.









**3" Panning** M19162



## **1"x6" Panning** M19163



## 3" Sill Panning

M19164



## **Sill Panning**

M19165



Our products are tested to the standards of and certified by the American Architectural Manufacturer's Association, the National Fenestration Rating Council and the Window & Door Manufacturers Association.













### **Sill Nose**

M20557



### **Ames Brickmould**

M2154



Our products are tested to th